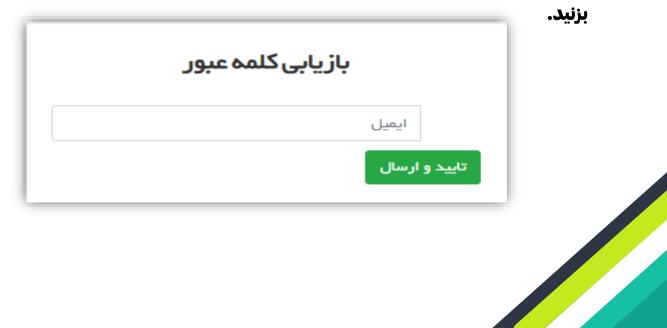

سیس ایمیل خود را در صفحه ای که باز می شود وارد کنید. سیس تایید و ارسال را

#### فراموشی رمز عبور

سیس ایمیل بازیابی کلمه عبور به ایمیل شما ارسال می شود. در ایمیل ارسال شد<mark>ه</mark> بازیابی کلمه عبور را انتخاب کنید.

| ! محمدرضا بزی عزیز                                 |   |
|----------------------------------------------------|---|
| جهت بازیابی حساب کاربری خود روی لینک زیر کلیک کنید |   |
| بازيابي كامه عبور                                  |   |
| با تشکر،<br>NetworkHospital تیم                    | J |