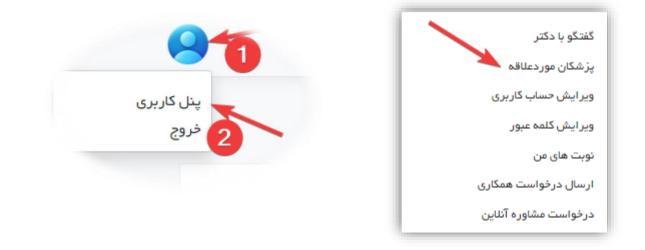

#### ینل کاربری

یس از ثبتنام در سایت شما دارای ینل کاربری در سایت هستید. شما با ورود به ینل کاربری از امکانات زیادی برخوردار هستید مانند گفت و گو با دکتر و و ویرایش حساب کاربری.

همچینین می توانید اطاعات خود مانند نام کاربری و ایمیل مشاهده کنید.

| PM 11:32:50 1/24/2024 : . | داشبورد<br>اطلاعات کاربری<br>ایمیل :<br>سام کاربری اسم کاربری :<br>سام کاربری عمویت<br>۲۰۰۰ ۲۰۰۰ ۲۰۰۰ ۲۰۰۰ ۲۰۰۰ ۲۰۰۰ ۲۰۰۰ ۲۰۰                 |
|---------------------------|-----------------------------------------------------------------------------------------------------------------------------------------------|
| ß                         | گفتگو با دکتر<br>پزشکان موردعلاقه<br>ویر ایش حساب کاربری<br>ویر ایش کلمه عبور<br>نوبت های من<br>ارسال درخواست همکاری<br>درخواست مشاوره آنلاین |

#### يزشكان مورد علاقه

یکی از بخش های ینل کاربری یزشکان مورد علاقه است. شما می توانید یزشکانی را که تمایل دارید به این بخش اضافه کنید.

ابتدا باید از منوی بالا قسمت یزشکان را انتخاب کرده. سیس یزشک مورد نظر را انتخاب کرده.