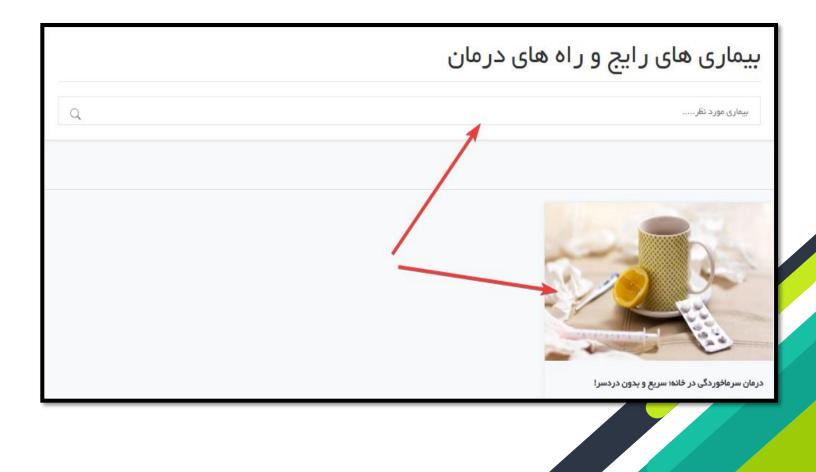

#### بیماری ها

ما در سایت بخش به نام بیماری قرار داده ایم که در آن مطالی در زمینه بیماری ها و راه های درمان آن ها قرار گرفته است.

برای ورود به بخش بیماری ها باید از منوی بالا روی بخش بیماری ها کلیک کنید.

سیس می توانید با انتخاب یا جست و جو بیماری مورد نظر خود را انتخاب کنید سیس می توانید مطلب مورد نظر را مطالعه کنید.