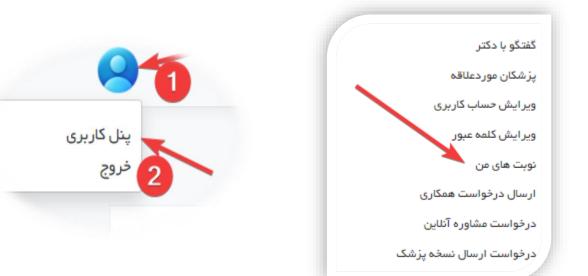

شما برای دیدن نوبت های خود باید وارد ینل کاربری شوید و سیس بر روی نوبت ه<mark>ای</mark> من کلید کنید. سیس تمام نوبت های خود را می توانید مشاهده کنید

#### مشاوره آنلاین

برای گرفتن مشاوره آنلاین باید وارد ینل کاربری شوید و بر روی در خواست مشاور<mark>ه</mark> آنلاین کلیک کنید.

سیس در کادر زیر متن در خواست خود را مینویسید و در نهاید گزینه ارسال را میزنید و در خواس شما ارسال می شود.

#### در خواست ارسال نسخه یزشک

شما در این بخش از ینل کاربری می توانید مشکل یا بیماری خود را برای یزشک به صورت متن ارسال کنید و نسخه یزشک رو دریافت کنید. ابتدا وارد ینل کاربری شده و سیس وارد بخش در خواست ارسال نسخه یزشک می شوید. و مشکل یا بیماری خود را برای یزشک می نویسید و در نهایت گزینه ارسال را میزنید و در خواست شما ارسال می شود.