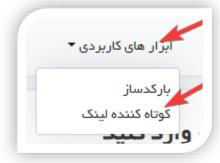

#### ابزار های کاربردی

ما برای استفاده شما عزیزان ابزاری های کاربردی را در سایت قرار داده ایم. این ابز<mark>ار ها</mark> عبارت اند از:

1-بارکد ساز: شما می توانید با استفاده از این ابزار برای لینک خود بارکد بگیرید. ابتدا بر روی ابزار های کاربردی کلیک می کنید و سیس گزینه ی بارکدساز رو می زنید.

سیس لینک مورد نظر را وارد می کنید و در نهایت بدست آوردن بارکد را میزنید.

#### ابزارهای کاربری

2-کوتاه کننده لینک: شما با استفاده از این ابزار می توانید لینک های خود را کوتاه <mark>کنید.</mark> برای این کار ابتدا بروی ابزاری های کاربردی کلیک کنید و سیس گزینه کوتاه کننده لینگ را انتخاب کنید.

سیس آدرس یا لینک مورد نظر از سایت را وارد می کنید و در نهایت دریافت لینک را میزنید. با زدن گزینه انتقال به حاظه لینک کوتاه شده برای شما کبی می شود.

| :آدرسی را که میخواهید کوتاه شود، وارد کنید |          |  |  |  |  |
|--------------------------------------------|----------|--|--|--|--|
| ادریافت لینک                               | آدرس شما |  |  |  |  |