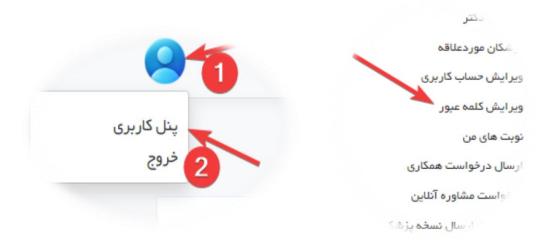

در صورت که خواستید کلمه عبور خود را تغییر دهید ابتدا وارد ینل کاربری می شو<mark>ید و</mark> بر روی ویرایش کلمه عبور کلیک می کنید.

سیس کلمه ی عبور فعلی و کلمه عبور جدید را وارد می کنید. در نهایت نیز تغییر کلمه عبور را میزنید.

#### ینل کاربری

یس از ثبتنام در سایت شما دارای ینل کاربری در سایت هستید. شما با ورود به ینل کاربری از امکانات زیادی برخوردار هستید مانند گفت و گو با دکتر و و ویرایش حساب کاربری.

همچینین می توانید اطاعات خود مانند نام کاربری و ایمیل مشاهده کنید.

| PM 11:32:50 1/24/2024 : . | داشبورد<br>اطلاعات کاربری<br>ایمیل :<br>سام کاربری اسم کاربری :<br>سام کاربری عمویت<br>۲۰۰۰ ۲۰۰۰ ۲۰۰۰ ۲۰۰۰ ۲۰۰۰ ۲۰۰۰ ۲۰۰۰ ۲۰۰                 |
|---------------------------|-----------------------------------------------------------------------------------------------------------------------------------------------|
| ß                         | گفتگو با دکتر<br>پزشکان موردعلاقه<br>ویر ایش حساب کاربری<br>ویر ایش کلمه عبور<br>نوبت های من<br>ارسال درخواست همکاری<br>درخواست مشاوره آنلاین |