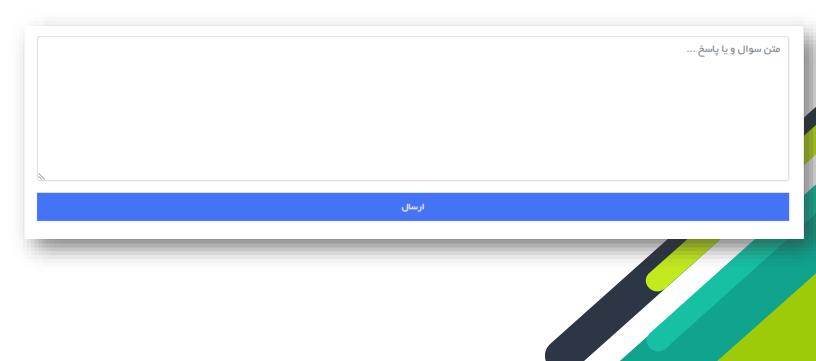

# گفت و گو با دکتر

یکی از بخش های ینل کاربری گفت وگو با دکتر است در این بخش شما بعد از گرفتن نوبت می توانید سوالات خود از دکتر بیرسید.

یس از گرفتن نوبت وارد ینل کاربری بشید و روی گزینه گفت و گو با دکتر کلیک کنید.

سیس صفحه زیر برای شما باز می شود. سوال یا یاسخ خود را بنویسید و گزینه ارسال را بزنید.