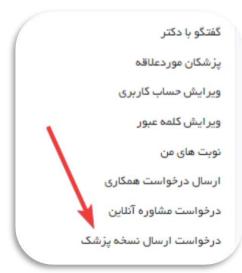

#### در خواست ارسال نسخه یزشک

شما در این بخش از ینل کاربری می توانید مشکل یا بیماری خود را برای یزشک به صورت متن ارسال کنید و نسخه یزشک رو دریافت کنید. ابتدا وارد ینل کاربری شده و سیس وارد بخش در خواست ارسال نسخه یزشک می شوید. و مشکل یا بیماری خود را برای یزشک می نویسید و در نهایت گزینه ارسال را میزنید و در خواست شما ارسال می شود.