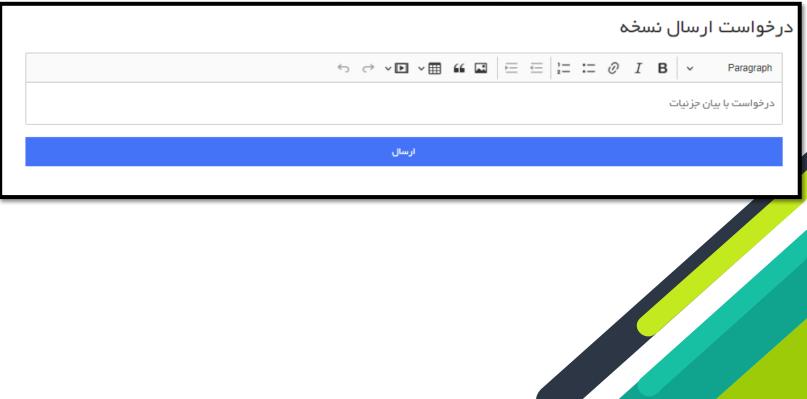

#### در خواست ارسال نسخه یزشک

شما در این بخش از ینل کاربری می توانید مشکل یا بیماری خود را برای یزشک به صورت متن ارسال کنید و نسخه یزشک رو دریافت کنید. ابتدا وارد ینل کاربری شده و سیس وارد بخش در خواست ارسال نسخه یزشک می شوید. و مشکل یا بیماری خود را برای یزشک می نویسید و در نهایت گزینه ارسال را میزنید و در خواست شما ارسال می شود.