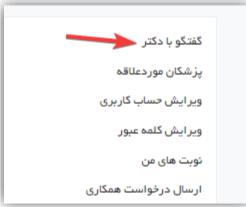

| PM 11:32:50 1/24/2024 : . | داشبورد<br>اطلاعات کاربری<br>ایمیل :<br>سام کاربری اسم کاربری :<br>سام کاربری عمویت<br>۲۰۰۰ ۲۰۰۰ ۲۰۰۰ ۲۰۰۰ ۲۰۰۰ ۲۰۰۰ ۲۰۰۰ ۲۰۰                 |
|---------------------------|-----------------------------------------------------------------------------------------------------------------------------------------------|
| ß                         | گفتگو با دکتر<br>پزشکان موردعلاقه<br>ویر ایش حساب کاربری<br>ویر ایش کلمه عبور<br>نوبت های من<br>ارسال درخواست همکاری<br>درخواست مشاوره آنلاین |

# گفت و گو با دکتر

یکی از بخش های ینل کاربری گفت وگو با دکتر است در این بخش شما بعد از گرفتن نوبت می توانید سوالات خود از دکتر بیرسید.

یس از گرفتن نوبت وارد ینل کاربری بشید و روی گزینه گفت و گو با دکتر کلیک کنید.