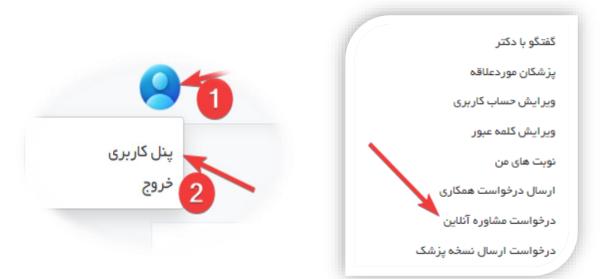

#### مشاوره آنلاین

برای گرفتن مشاوره آنلاین باید وارد ینل کاربری شوید و بر روی در خواست مشاور<mark>ه</mark> آنلاین کلیک کنید.

سیس در کادر زیر متن در خواست خود را مینویسید و در نهاید گزینه ارسال را میزنید و در خواس شما ارسال می شود.

|  |       | پیام های شما |  |
|--|-------|--------------|--|
|  |       | متن          |  |
|  |       |              |  |
|  | ارسال |              |  |
|  |       |              |  |
|  |       |              |  |