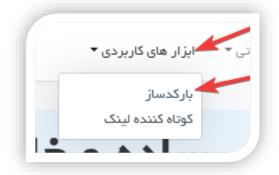

#### ابزار های کاربردی

ما برای استفاده شما عزیزان ابزاری های کاربردی را در سایت قرار داده ایم. این ابز<mark>ار ها</mark> عبارت اند از:

1-بارکد ساز: شما می توانید با استفاده از این ابزار برای لینک خود بارکد بگیرید. ابتدا بر روی ابزار های کاربردی کلیک می کنید و سیس گزینه ی بارکدساز رو می زنید.

سیس لینک مورد نظر را وارد می کنید و در نهایت بدست آوردن بارکد را میزنید.