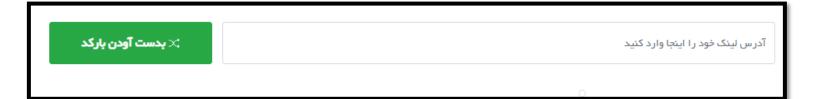

#### ابزار های کاربردی

ما برای استفاده شما عزیزان ابزاری های کاربردی را در سایت قرار داده ایم. این ابز<mark>ار ها</mark> عبارت اند از:

1-بارکد ساز: شما می توانید با استفاده از این ابزار برای لینک خود بارکد بگیرید. ابتدا بر روی ابزار های کاربردی کلیک می کنید و سیس گزینه ی بارکدساز رو می زنید.

سیس لینک مورد نظر را وارد می کنید و در نهایت بدست آوردن بارکد را میزنید.