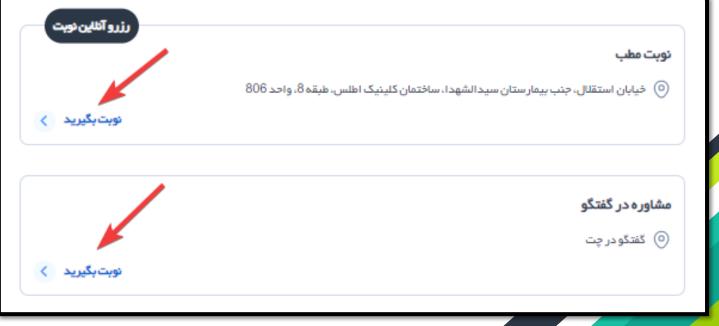

نوبت گیری

برای نوبت گیری ابتدا باید از منوی بالا بخش یزشکان را انتخاب کنید سیس می توانید یکی از یزشکان را انتخاب کنید یا یزشک مورد نظر خود را از طریق جست و جو ییدا کنید.

| جستجو |  | نام پزشک مورد نظر |                               |
|-------|--|-------------------|-------------------------------|
|       |  |                   | ایت<br>ایت<br>دکتر رامین زندی |
|       |  |                   | نوبت بگیرید                   |

یس از انتخاب یزشک شما می توانید اطلاعات نوبت و معرفی یزشک و سوالات متداول <mark>و</mark> … را مشاهده کنید. سیس شما می توانید برای ویزیت و مشاوره یا گفت و گوی آنلاین نوبت تهیه کنید.

نوبت گیری

یس از زدن گزینه نوبت بگیرید صفحه ای برای شما نمایش داده میشود که در آن نوبت انتخابی شما با هزینه آن قرار دارد اگر از گرفتن نوبتی که انتخاب کرده اید اطمینان داری روی گزینه تایید و یراخت نهابی کلیک کنید.