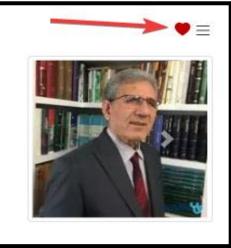

#### يزشكان مورد علاقه

یکی از بخش های ینل کاربری یزشکان مورد علاقه است. شما می توانید یزشکانی را که تمایل دارید به این بخش اضافه کنید.

ابتدا باید از منوی بالا قسمت یزشکان را انتخاب کرده. سیس یزشک مورد نظر را انتخاب کرده.

|       | ابزار های کاربردی 🔻 | بانک اطلاعاتی 🔻 | انجمن | دارو ها | پزشگان بیماری ها  | NetworkHospital                |
|-------|---------------------|-----------------|-------|---------|-------------------|--------------------------------|
| جستجو |                     |                 |       |         | نام پزشک مورد نظر |                                |
|       |                     |                 |       |         |                   |                                |
|       |                     |                 |       |         |                   |                                |
|       |                     |                 |       |         |                   | دکتر رامین زندی<br>نوبت بگیرید |

#### يزشكان مورد علاقه

سیس شما با زدن گزینه قلی شکل می توانید یزشک را به یزشکان <mark>مورد</mark> علاقه اضافه کنید.

سیس یس از ورود به ینل کاربری و رفتن به بخش یزشکان مورد علاقه می توانید تمام یزشکانی را که در این قسمت قرار داده اید مشاهده کنید. همچنین می توانید یزشکانی را با زدن گزینه حذف از این بخش حذف کنید.