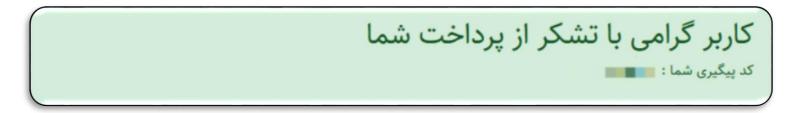

اگر یرداخت موفق باشد ییامی زیر برای شما نمایش داده می شود.

برای هماهنگی هایی از طرف سایت با شما تماس میگیرند.

خريد دارو

برای تهیه دارو ابتدا باید از منوی بالا قسمت دارو را انتخاب کنید سیس می توانید با جست و جو داروی مورد نظر خود را پیدا و انتخاب کنید.