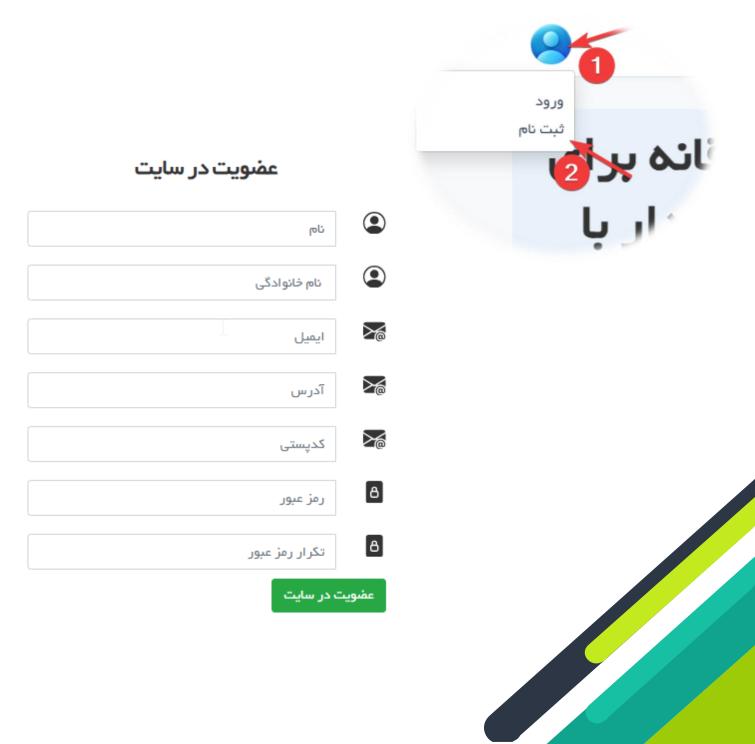

# NETWORKHOSPITAL

Smartcode

Classified as Microsoft Confidential

برای استفاده از بخش هایی از سایت و عضویت درسایت نیاز به ثبتت نام است.

برای ثبت نام ابتدا باید وارد سایت شده و گزینه ثبت نام را انتخاب کنید.سیس باید اطالاعات مورد نیاز را کامل کنید.

ثبت نام

یس از اینکه اطلاعات تان را وارد کردید و ییام زیر برای شما نمایش داده می شود یعنی اطلاعات با موفقیت ثبت شده.

برای شما ایمیلی به آدرس ایمیلتان ارسال می شود . در ایمیل لینکی قرار دارد که باید برای ادامه ثبت نام روی آن کلیک کنید. سیس پیامی به شما نشان داده می شود که حساب کاربری شما فعال شده است و ثبت نام با موفقیت تمام شده است. وارد سایت می شوید و ایمیل و رمز عبور خود را وارد می کنید.