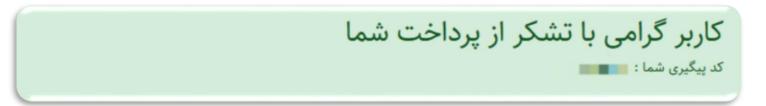

اگر یرداخت موفق باشد ییامی زیر برای شما نمایش داده می شود.

برای هماهنگی هایی از طرف سایت با شما تماس میگیرند.

خريد دارو

برای تهیه دارو ابتدا باید از منوی بالا قسمت دارو را انتخاب کنید سیس می توانید با جست و جو داروی مورد نظر خود را پیدا و انتخاب کنید.

اگر یرداخت شما موفق باشد ییام زیر برای شما نمایش داده می شود.