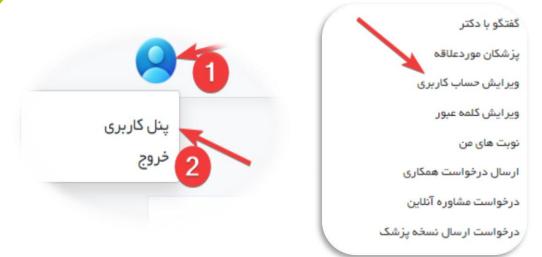

#### ینل کاربری

یس از ثبتنام در سایت شما دارای ینل کاربری در سایت هستید. شما با ورود به ینل کاربری از امکانات زیادی برخوردار هستید مانند گفت و گو با دکتر و و ویرایش حساب کاربری.

همچینین می توانید اطاعات خود مانند نام کاربری و ایمیل مشاهده کنید.

| PM 11:32:50 1/24/2024 : . | داشبورد<br>اطلاعات کاربری<br>ایمیل :<br>سام کاربری اسم کاربری :<br>سام کاربری عمویت<br>۲۰۰۰ ۲۰۰۰ ۲۰۰۰ ۲۰۰۰ ۲۰۰۰ ۲۰۰۰ ۲۰۰۰ ۲۰۰                 |
|---------------------------|-----------------------------------------------------------------------------------------------------------------------------------------------|
| ß                         | گفتگو با دکتر<br>پزشکان موردعلاقه<br>ویر ایش حساب کاربری<br>ویر ایش کلمه عبور<br>نوبت های من<br>ارسال درخواست همکاری<br>درخواست مشاوره آنلاین |