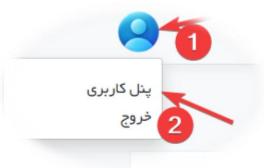

#### ینل کاربری

یس از ثبتنام در سایت شما دارای ینل کاربری در سایت هستید. شما با ورود به ینل کاربری از امکانات زیادی برخوردار هستید مانند گفت و گو با دکتر و و ویرایش حساب کاربری.

همچینین می توانید اطاعات خود مانند نام کاربری و ایمیل مشاهده کنید.

| PM 11:32:50 1/24/2024 : . | داشبورد<br>اطلاعات کاربری<br>ایمیل :<br>سام کاربری اسم کاربری :<br>سام کاربری عمویت<br>۲۰۰۰ ۲۰۰۰ ۲۰۰۰ ۲۰۰۰ ۲۰۰۰ ۲۰۰۰ ۲۰۰۰ ۲۰۰                 |
|---------------------------|-----------------------------------------------------------------------------------------------------------------------------------------------|
| ß                         | گفتگو با دکتر<br>پزشکان موردعلاقه<br>ویر ایش حساب کاربری<br>ویر ایش کلمه عبور<br>نوبت های من<br>ارسال درخواست همکاری<br>درخواست مشاوره آنلاین |